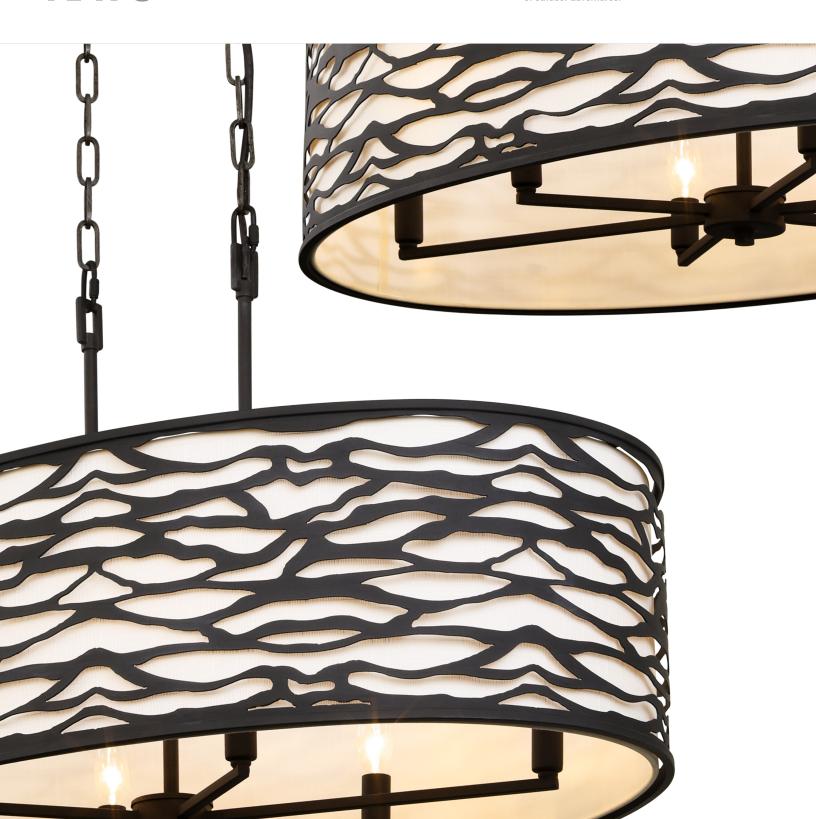

## 348N06CB KATO

**SELLING POINTS**: Inspired by Mankato, MN Kato comes with a removable bone linen shade finished in Carbon Black and Havana Gold.

CLASSIFICATION: Taking in mountain views from the valley floor or scanning the waves along the shore?
Bask in the warm glow from pieces in the Kato collection.
Timeless design and classic lines of the clean bone linen shade are encased by a rugged, natural patterned cage in durable Carbon Black or Havana Gold. Cuddle up under a cozy blanket and take in the sunset after a day of outdoor adventures.

## 6 LIGHT OVAL PENDANT

Product ID 348N06CB

Item Name Kato 6-Lt Oval Pendant

Finish Carbon

**Product Width** 36 in./91.44 cm

**Product Height** 12.5 in./31.75 cm

Product Depth 22 in./55.88 cm

Product Weight 19 lbs./8.64 kg

Shade Width 36 in./91.44 cm

**Shade Height** 10 in./25.4 cm

Canopy Width 10 in./25.4 cm

Canopy Depth 5 in./12.7 cm

Canopy Thickness 2.75 in./6.99 cm

Lamping 6 60W Candelabra

Dimmable Yes

**Chain** 10 ft./3.04 m