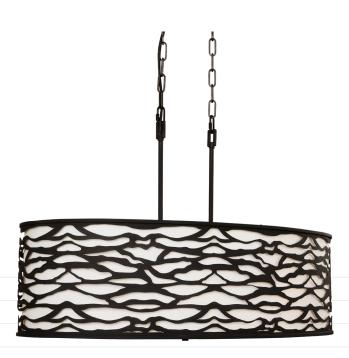

## 348N06CB KATO

**SELLING POINTS**: Inspired by Mankato, MN Kato comes with a removable bone linen shade finished in Carbon Black and Havana Gold.

CLASSIFICATION: Taking in mountain views from the valley floor or scanning the waves along the shore?
Bask in the warm glow from pieces in the Kato collection.
Timeless design and classic lines of the clean bone linen shade are encased by a rugged, natural patterned cage in durable Carbon Black or Havana Gold. Cuddle up under a cozy blanket and take in the sunset after a day of outdoor adventures.

## 6 LIGHT OVAL PENDANT

Product ID 348N06CB

Item Name Kato 6-Lt Oval Pendant

Finish Carbon

**Product Width** 36 in./91.44 cm

**Product Height** 12.5 in./31.75 cm

Product Depth 22 in./55.88 cm

Product Weight 19 lbs./8.64 kg

Shade Width 36 in./91.44 cm

**Shade Height** 10 in./25.4 cm

Canopy Width 10 in./25.4 cm

Canopy Depth 5 in./12.7 cm

Canopy Thickness 2.75 in./6.99 cm

Lamping 6 60W Candelabra

Dimmable Yes

**Chain** 10 ft./3.04 m