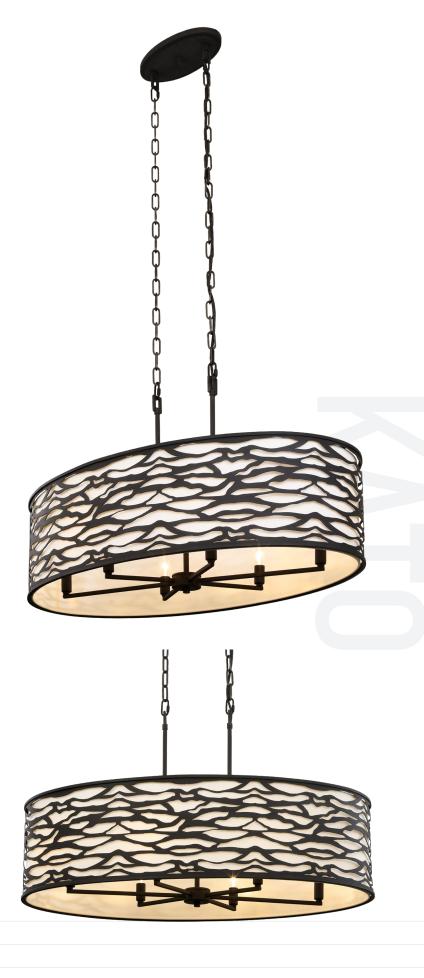

## 348N06CB KATO

**SELLING POINTS**: Inspired by Mankato, MN Kato comes with a removable bone linen shade finished in Carbon Black and Havana Gold.

CLASSIFICATION: Taking in mountain views from the valley floor or scanning the waves along the shore?
Bask in the warm glow from pieces in the Kato collection.
Timeless design and classic lines of the clean bone linen shade are encased by a rugged, natural patterned cage in durable Carbon Black or Havana Gold. Cuddle up under a cozy blanket and take in the sunset after a day of outdoor adventures.

## 6 LIGHT OVAL PENDANT

Product ID 348N06CB

Item Name Kato 6-Lt Oval Pendant

Finish Carbon

**Product Width** 36 in./91.44 cm

**Product Height** 12.5 in./31.75 cm

Product Depth 22 in./55.88 cm

Product Weight 19 lbs./8.64 kg

Shade Width 36 in./91.44 cm

**Shade Height** 10 in./25.4 cm

Canopy Width 10 in./25.4 cm

Canopy Depth 5 in./12.7 cm

Canopy Thickness 2.75 in./6.99 cm

Lamping 6 60W Candelabra

Dimmable Yes

**Chain** 10 ft./3.04 m

**Stem** 1 8 in./20.3 cm

**Notes** Fixture height with

stem is 20.5 in./52 cm